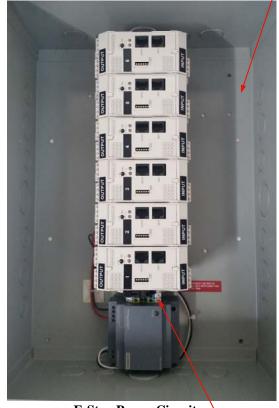

**NEMA 1 Enclosure** With lockable cover.

## **DED Combo Module**

Up to six (2-wire) data disconnect circuits and one Ethernet connection per board. Can be used for pump data, pos credit card info, and /or intercom connections.

> (1) Maintenance Disconnect switch per DED Combo Module.

TERMINAL BLOCKS

Removable for easy field wiring and replacement.

**E-Stop Power Circuit** supplies 120VAC power source to the DED Combo panel.

CAROLINA PRODUCTS INC

1132 Pro Am Drive Charlotte, NC 28211

Phone: 704-364-9029 Toll Free: 800-736-4455 Fax: 704-367-1215 E-mail: sales@cpipanels.com Website: www.cpipanels.com