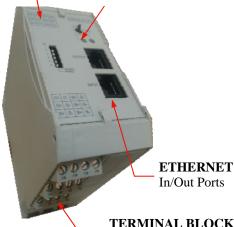

## **DED Combo Module**

Up to six (2-wire) data disconnect circuits and one Ethernet connection per board. Can be used for pump data, pos credit card info, and /or intercom connections.

> (1) Maintenance Disconnect switch per DED Combo Module.

TERMINAL BLOCKS

Removable for easy field wiring and replacement.

**E-Stop Power Circuit** supplies 120VAC power source to the DED Combo panel.

CAROLINA PRODUCTS INC

1132 Pro Am Drive Charlotte, NC 28211

Phone: 704-364-9029 Toll Free: 800-736-4455 Fax: 704-367-1215 E-mail: sales@cpipanels.com Website: www.cpipanels.com